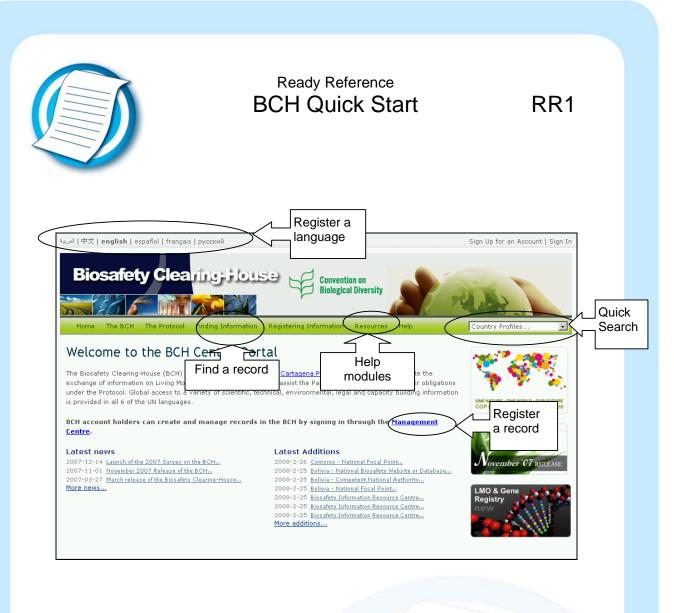

| Quick search    | Choose a country from the drop-down box to get all their records, or enter a keyword to search text of records.                                                |
|-----------------|----------------------------------------------------------------------------------------------------------------------------------------------------------------|
| Find record     | Choose a category of information and browse the records, or carry out a detailed search (selections will be translated to include records in other languages). |
| Register record | Enter the Management Centre to access your account or apply for a new account.                                                                                 |
| Change language | Click on the name of the language in which you wish to browse the website.                                                                                     |
| Help modules    | Access the BCH training manuals for tutorials that explain how to use the website.                                                                             |